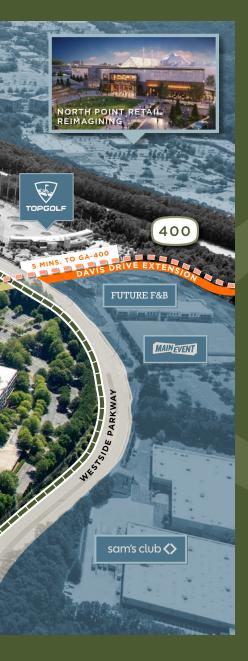

FIVE MINUTES TO GA-400 VIA DAVIS DRIVE EXTENSION, MANSELL ROAD AND WESTSIDE PARKWAY ROVING SECURITY AND TWO GATED ENTRIES VIA OLD ROSWELL ROAD AND WESTSIDE PARKWAY

DAILY DIRECT SHUTTLE SERVICE
TO NORTH SPRINGS MARTA STATION

**AVALON**7-MINUTE DRIVE

ADJACENT DAVIS DRIVE EXTENSION WITH ON-RAMP ACCESS TO GA-400