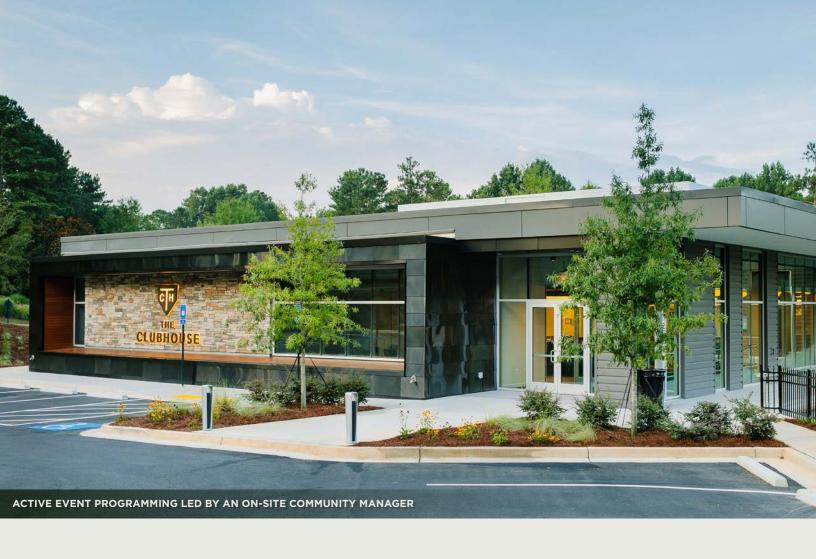

## **FULLY-PROGRAMMED 10,000 SF CLUBHOUSE**

Featuring North Fulton's most robust amenity presentation

## The Clubhouse

10,000 SF of fully programmed amenity space offering: