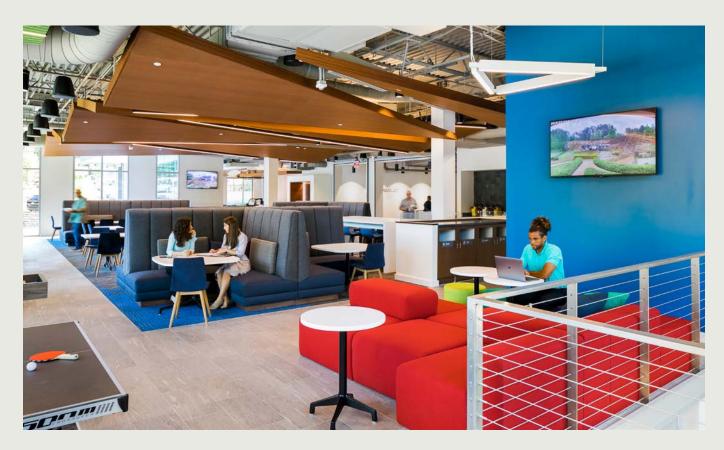

## OPEN LOUNGE AND GAME HALL

Supports healthy transitions from work commencement to after-hours fun

## The Clubhouse

10,000 SF of fully programmed amenity space offering: