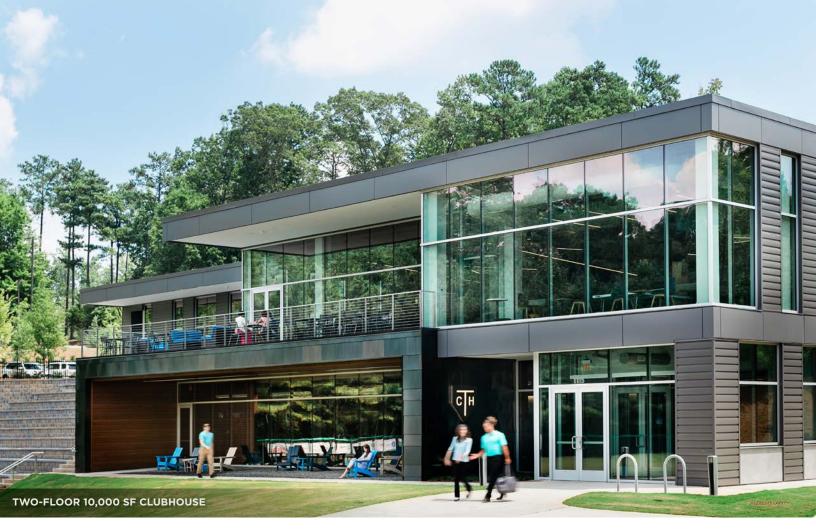

## **FULLY-PROGRAMMED 10,000 SF CLUBHOUSE**

Featuring North Fulton's most robust amenity presentation

## The Clubhouse

10,000 SF of fully programmed amenity space offering:

#### PREMIER FOOD HALL

Exhibits full-service chef-operated buffets and dedicated barista station with dine-in and take-out options

#### STAFFED HEALTH CLUB

Equipped with private lockers, showers and resort-level amenities including on-site trainers, classes and state-of-the-art equipment

## 200-SEAT CONFERENCE FACILITY

Features diverse, reservable spaces for team training and break-out sessions

## OPEN LOUNGE AND GAME HALL

Supports healthy transitions from work commencement to after-hours fun