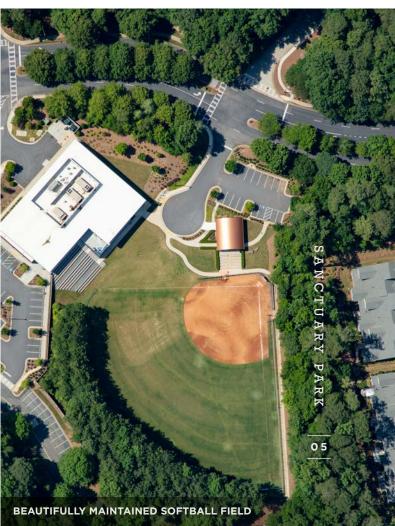

reserve in vibrant Alpharetta.





AMPLE ROOM TO GATHER AND GROW WITH AVAILABILITIES FROM 1,000 SF TO 150,000 SF FULL BUILDING HQ

FIVE MINUTES TO GA-400 VIA DAVIS DRIVE EXTENSION, MANSELL ROAD AND WESTSIDE PARKWAY ROVING SECURITY AND TWO GATED ENTRIES VIA OLD ROSWELL ROAD AND WESTSIDE PARKWAY

DAILY DIRECT SHUTTLE SERVICE
TO NORTH SPRINGS MARTA STATION



## **ON-SITE AMENITIES**

With health and wellness top of mind, Sanctuary is a place to invigorate, stimulate, create and recharge.



## **FULLY-PROGRAMMED 10,000 SF CLUBHOUSE**

Featuring North Fulton's most robust amenity presentation



## YOUR WELLNESS, CENTERED

Abundant indoor/outdoor gathering spaces with miles of paved walking, biking and running trails



#### **PLAY BALL!**

Active Spring Leagues open to all companies













## The Clubhouse

10,000 SF of fully programmed amenity space offering:





#### PREMIER FOOD HALL

Exhibits full-service chef-operated buffets and dedicated barista station with dine-in and take-out options



#### STAFFED HEALTH CLUB

Equipped with private lockers, showers and resort-level amenities including on-site trainers, classes and state-of-the-art equipment



## 200-SEAT CONFERENCE FACILITY

Features diverse, reservable spaces for team training and break-out sessions



## OPEN LOUNGE AND GAME HALL

Supports healthy transitions from work commencement to after-hours fun









## JOIN IN

# The proven home base to some of Atlanta's most distinguished firms—









## Prized Amenities and Access

Beyond Sanctuary's mass on-site amenity offering, the campus is within 10