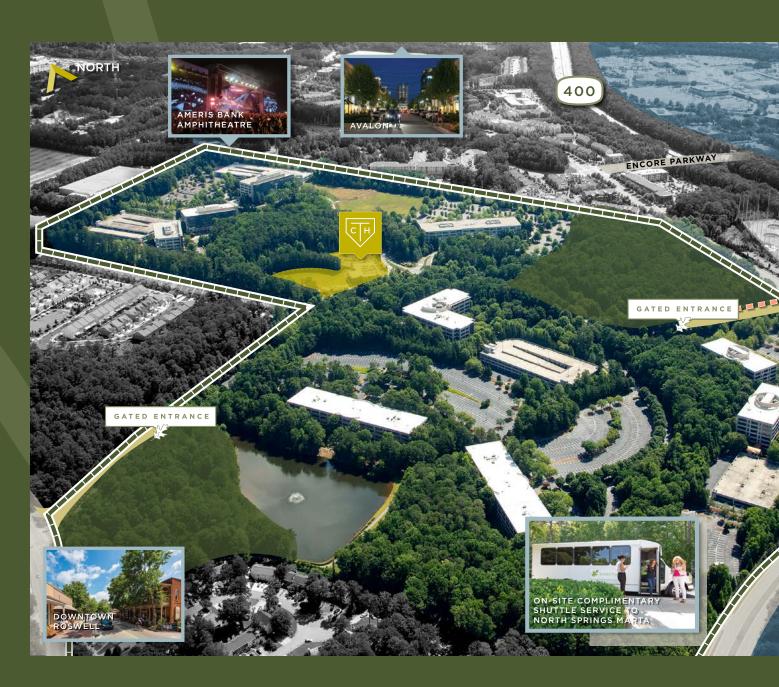

FIVE MINUTES TO GA-400 VIA DAVIS DRIVE EXTENSION, MANSELL ROAD AND WESTSIDE PARKWAY ROVING SECURITY AND TWO GATED ENTRIES VIA OLD ROSWELL ROAD AND WESTSIDE PARKWAY

DAILY DIRECT SHUTTLE SERVICE
TO NORTH SPRINGS MARTA STATION

## Prized Amenities and Access

Beyond Sanctuary's mass on-site amenity offering, the campus is within 10 minutes walking distance to prized Alpharetta entertainment and dining destinations.

**ALPHA LOOP TRAIL** (UNDERWAY)
5-MINUTE WALK

**AVALON**7-MINUTE DRIVE

ADJACENT DAVIS DRIVE EXTENSION WITH ON-RAMP ACCESS TO GA-400