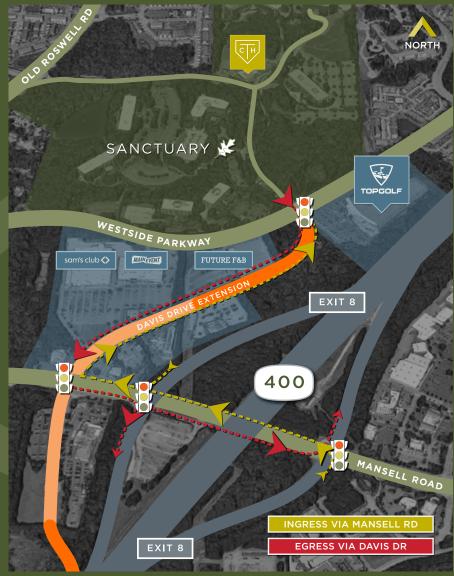

FIVE MINUTES TO GA-400 VIA DAVIS DRIVE EXTENSION, MANSELL ROAD AND WESTSIDE PARKWAY ROVING SECURITY AND TWO GATED ENTRIES VIA OLD ROSWELL ROAD AND WESTSIDE PARKWAY

DAILY DIRECT SHUTTLE SERVICE
TO NORTH SPRINGS MARTA STATION