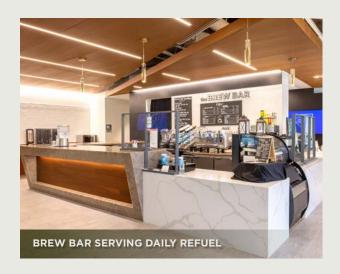

#### PREMIER FOOD HALL

Exhibits full-service chef-operated buffets and dedicated barista station with dine-in and take-out options