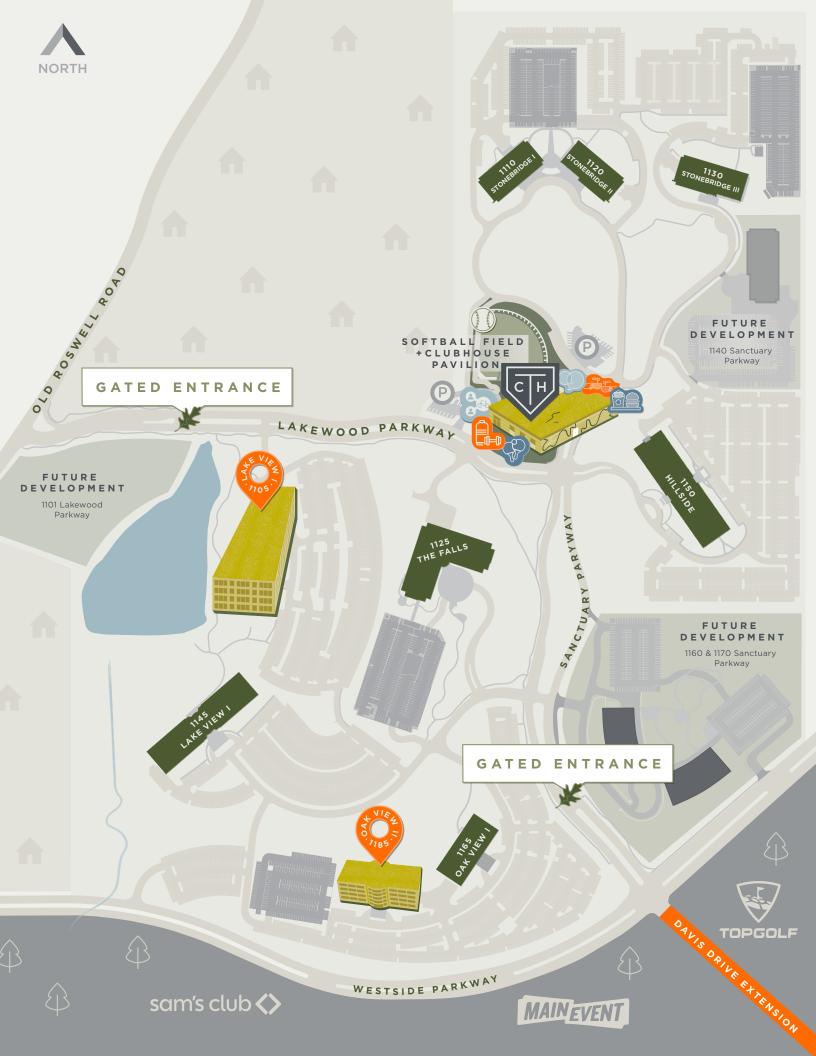

#### **EXPLORE NEW SURROUNDINGS**

A nine-building workplace situated on an activated 150-acre nature preserve in vibrant Alpharetta.

AMPLE ROOM TO GATHER AND GROW WITH AVAILABILITIES FROM 1,000 SF TO 150,000 SF FULL BUILDING HQ

FIVE MINUTES TO GA-400 VIA DAVIS DRIVE EXTENSION, MANSELL ROAD AND WESTSIDE PARKWAY ROVING SECURITY AND TWO GATED ENTRIES VIA OLD ROSWELL ROAD AND WESTSIDE PARKWAY

DAILY DIRECT SHUTTLE SERVICE
TO NORTH SPRINGS MARTA STATION

## Prized Amenities and Access

Beyond Sanctuary's mass on-site amenity offering, the campus is within 10 minutes walking distance to prized Alpharetta entertainment and dining destinations.

**ALPHA LOOP TRAIL** (UNDERWAY)
5-MINUTE WALK

**AVALON**7-MINUTE DRIVE

ADJACENT DAVIS DRIVE EXTENSION WITH ON-RAMP ACCESS TO GA-400